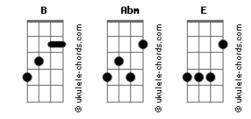

## rei brown - I Can't See You In The Dark

| tom:<br>B<br>Intro: Abm B E<br>Abm B E<br>Abm B E                           | Disguised with the black that lies beneath the sky<br>Abm B E<br>Oh, when you said loving me was getting hard<br>Abm B E<br>The gloom made me feel as if I'd closed my eyes |
|-----------------------------------------------------------------------------|-----------------------------------------------------------------------------------------------------------------------------------------------------------------------------|
| [Parte 1 De 3]                                                              | Abm B E   I can't see you in the dark, see you in the dark   Abm B E   I can't see you in the dark, see you in the dark                                                     |
| [Parte 2 De 3]                                                              | [Refrão]                                                                                                                                                                    |
| [Parte 3 De 3]<br>Abm B E                                                   | Abm<br>And I'm the only one here<br>B E<br>And I don't think anyone cares about these eyes<br>Abm<br>And I'm the only one here                                              |
| I can't see you in the dark, see you in the dark                            | And I don't think anyone out there hears my cries                                                                                                                           |
| Abm B E<br>I can't see you in the dark, see you in the dark<br>[Pré-Refrão] | AbmBEI can't see you in the dark, see you in the darkAbmBEI can't see you in the dark, see you in the dark                                                                  |
| Abm B E<br>At night, when we would hide inside your father's car<br>Abm B E | [Final] Abm B E<br>Abm B E                                                                                                                                                  |
| Acordes                                                                     |                                                                                                                                                                             |