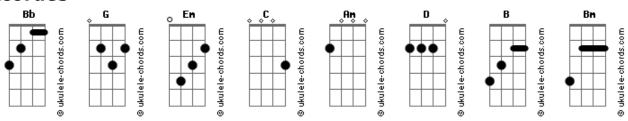

## **Red - Take It All Away**

```
Tom: Bb
                                                             I tried to find the answers in my fears
                                                             But what was found is lost again as soon as it appeared
(com acordes na forma de G )
Capostraste na 3º casa
Intro: Em C
                                                             Take it all away
     Em
                                                                         Em G D
                                                             Am
You've stripped me down, the layers fall like rain
                                                             Take it all away
It's over now, just innocence and instinct still remain
                                                             I'm breaking; I can't do this on my own
                                                             Can you hear me screaming out, am I all alone?
     Em
You watched me while I slowly disappeared
                                                             [Instrumental] Em G D Am B
I reached for you to save me; you were frozen in your fear
                                                                             Em
                                                                                G D Am B
                                                                            Em
Take it all away
                                                                             Em
                                                                                G D Am B
            Em G
Take it all away
                                                             (Em Bm D Am)
( Em C )
                                                             You take away
\mathsf{Em}
Circling the pain inside my soul
                                                             You take away
I reached inside your silence to steal what you won't show
                                                             [Final] Em G D Am
```