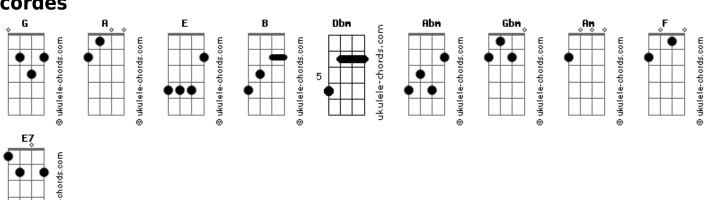

## **Red Hot Chili Peppers - Under The Bridge**

```
Tom: A
Intro:
                                                    It's hard to believe
                                                         Dbm Abm
                                                     That there's nobody out there
                                                       E B
                                                     It's hard to believe
                                                      Dbm A
                                                     That I'm all alone
                                                       E B
 Sometimes I feel
                                                    At least I have her love
   Dbm
                                                       Dbm Abm A
Like I don't have a partner
                                                    The city she loves me
F B
                                                     F B
 Sometimes I feel
                                                     Lonely as I am
E
                                                      Dbm A
                                                    Together we cry
   Dbm Abm A
 The city of angels
                                                     (Refrão)
E B
Lonely as I am
                                                    3ª parte
                                                    A Am G F
Dbm A E
Together we cry
 I drive on her streets
                                                    Under the bridge downtown
Dbm Abm A
'Cause shes' my companion
                                                     Is where I drew some blood
                В
                                                                 Am
 I walk through her hills
                                                    Under the bridge downtown
    Dbm A
                                                     G F
'Cause she knows who I am
                                                     I could not get enough
  E B
 She sees my good deeds
                                                    Under the bridge downtown
                                                    G F
  Dbm Abm A
And she kisses me windy
                                                     Forget about my love
                                                    A Am
Under the bridge downtown
G F A Am G F
I gave my life away.
 E B
 I never worry
Dbm A
Now that is a lie
Refrão:
                                                     1º parte:
Gbm
I don't ever want to feel
    Gbm
Like I did that day
Take me to the place I love
  Gbm
Take me all the way
                                                    2ª parte:
passagem:
                                                     ? ? ? ? ?
 ? ? ? ? ? ? ? ?
```