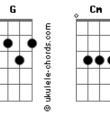

## **Red Hot Chili Peppers - Parallel Universe**

```
California king
               tom:
                                                             Cm
                                                                                  Eb
                                                                          Ab
                                                               I swear it's everywhere oh
               Cm
Intro: Cm Bb Dm Eb G G
                                                             G
                                                               It's everything
[Primeira Parte]
                                                                                  Eb
                                                             Cm
                                                                         Ab
                                                               Christ I'm a sidewinder I'm a
                       Bb
                                                             G
Cm
 Deep inside of a parallel universe
                                                               California king
Dm
                                                                                  Eb
                         Eb
                                G
                                                                          Ab
                                                               I swear it's everywhere oh
It's getting harder and harder to tell
                                                             G
G
What came first
                                                               It's everything
                                Bb
                                                             (Cm Gm Ab Fm)
Cm
 Under water where thoughts can breathe easily
         Eb G
                                                             [Terceira Parte]
Dm
 Far away you were made in the sea
G
                                                             Cm
                                                                                               Bb
                                                               Psychic changes are born in your heart entertain
Just like me
                                                             Dm
                                                                                          Eb
                                                                                                      G
[Refrão]
                                                             A nervous breakthrough that makes us the same
            Ab
                     Eb
                                                             Bless your heart girl
Cm
 Christ I'm a sidewinder I'm a
                                                                                             Bb
                                                              Kill the pressure it's raining on salted cheeks
 California king
                                                             Dm
                     Fb
                                                                                Eb G
Cm
             Ab
 "
I swear it's everywhere oh
                                                              When you hear the beloved song
G
                                                             I am with you
 It's everything
[Segunda Parte]
                                                             [Refrão]
                                                                       Ab
                              Bb
                                                             Cm
                                                                                  Eb
Cm
 Staring straight up into the sky oh my my
                                                               Christ I'm a sidewinder I'm a
                                                             G
Dm
                     Fb
                                 G
A solar system that fits in your eye
                                                               California king
                                                             Cm
                                                                          Ab
                                                                                  Eb
G
Microcosm
                                                               I swear it's everywhere oh
                                                             G
                             Bb
                                                               It's everything
Cm
 You could die but you never dead spider web
                                                                                  Eb
                                                             Cm
                                                                          Ab
Dm
                   Eb
                                                               Christ I'm a sidewinder I'm a
                                 G
 Take a look at the stars in your head
                                                             G
                                                               California king
Fields of space kid
                                                             Cm
                                                                                  Fb
                                                                           Ab
                                                               I swear it's everywhere oh
[Refrão]
                                                             G
                                                               It's everything
             Ab
                     Eb
 Christ I'm a sidewinder I'm a
                                                             [Final] Cm Bb Dm Eb G G
G
```