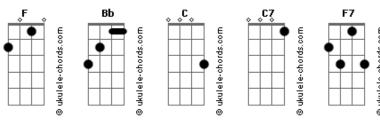

## **Red Dead Redemption 2 - Cruel Cruel World**

```
Tom: F
                                        Rh
Cruel cruel world must I go on
Cruel cruel world I'm movin on
I've been living too fast
F7 Bb
I've been living too wrong
     С
Cruel cruel world I'm gone
This big ol' world sure got me runnin' round F C C7
I heard a voice that said just settle down
And with the moonlight as my guide
And with this feeling deep inside
I know now that I am homeward bound
Cruel cruel world must I go on
Cruel cruel world I'm movin on
```

```
F7
I've been living too fast
F7
Bb
I've been living too wrong
F
C
Cruel cruel world I'm gone

F
BB
Dusty trail saw a vapor light
F
C
Was it mirage? I don't know but it seemed right
F
I felt vision(?) I felt trust
BB
I knew that then I must
F
C
Go to her from this cruel world

F
Cruel cruel world must I go on
F
Cruel cruel world I'm movin on
F
F7
I've been living too fast
F7
BB
I've been living too wrong
F
C
Cruel cruel world I'm gone
```

## **Acordes**