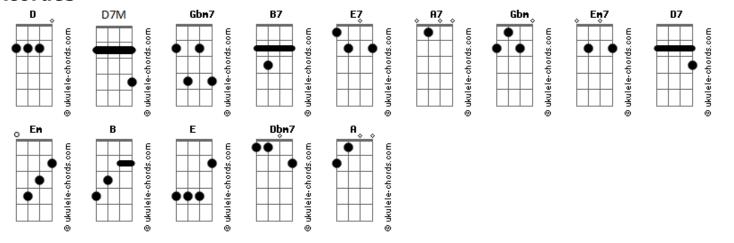

## Rebecca Parris - I Didn't Know What Time It Was

```
Tom: D
                                                               Grand to be alive, to be young
                                                                    D7M D D7 Em7
                                                               To be mad, to be yours alone Gdim Edim A7 Em7 D Cdim
  Intro: Gbm7 B7 Cdim B7 Gbm7 B7 Cdim B7
                                                                                        alone
                                                                                                 Fm7
                                Gbm7
                                          B7 Cdim B7
             Cdim
                      B7
                                                               Grand to see your face, feel your touch
      didn't know what time it was, then I met you
Cdim A7 D D Cdim
                                                                      A7 Em7 A7 D B7
                                                              Hear your voice say, "I'm all your own"

B7 Gbm Cdim B7 Gbm Cdim B7

I didn't know what year it was, life was no prize
Em7 B7 Em B D Cdim
        Cdim A7 D D Cdim what a lovely time it was how sublime it was too
E7
Ωh
          Cdim
Gbm7 B7
                    B7 Gbm7
                                      B7 Cdim B7
       didn't know what day it was
Ι
                                       you held my hand
       A7
               Cdim
                                                               B7
      like the month of May it was
Warm
                                                               Ι
                                                                       wanted love and here it was
                                                                                                      shining out of your
D7M
        D D
                                                               eves
And I'll say it was grand
                                                               Cdim E Dbm7
                                                                                Α
                                                                                         Cdim
                                                                                                    F
D7M9 Gbm A7 Em7 Edim
                                                               I'm wise
                                                                        and I know what time it is now
```