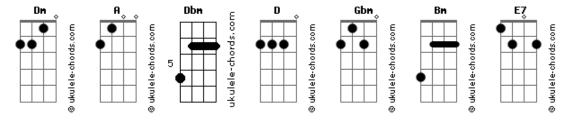

## **Rebecca Parris - Christmas Time is Here**

Tom: A

Dbm A D Dbm A D

Christmas time is here, happness and cheer A Gbm Bm Bm

Fun for all that children call

Bm D Dm Bm A

Their fav'rite time of year

Dbm A D Dbm A D

Snowflakes in the air, carols ev'rywhere A Gbm Bm Bm

Olden times and ancient rhymes

Bm D Dm Bm A

| Of love and dreams to share                      |
|--------------------------------------------------|
| A A Gbm D A A Gbm D                              |
| Sleigh bells in the air; beauty ev'rywhere       |
| A A Dbm Gbm                                      |
| Yuletide by the fireside                         |
| D Bm Dm E7                                       |
| And joyful mem'ries there                        |
| Dbm A D Dbm A D                                  |
| Christmas time is here; fam'lies be drawing near |
| A Gbm Bm Bm                                      |
| Oh, that we could always see                     |
| Bm D Dm Bm A                                     |
| Such spirit through the year                     |