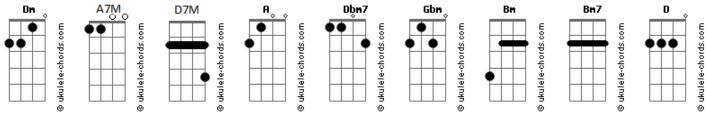

## **Rebecca Parris - Christmas Time is Here**

Tom: A A7M D7M Dbm7 Dbm7 A7M D7M Christmas time is here, A7M Gbm Bm happness and cheer Bm7 Fun for all that children Bm7 D Dm Bm7 A7M9 Their fav'rite time of time of year A7M D7M Dbm7 A7M D7M Dbm7 Snowflakes in the air, carols ev'rywhere A7M Gbm Bm Olden times and ancient rhymes Dm Bm7 A7M9 Bm7 D

| Of love and dreams to share  A A7M Gbm D7M A A7M Gbm D7M  Sleigh bells in the air; beauty ev'rywhere  A A7M Dbm7 Gbm |
|----------------------------------------------------------------------------------------------------------------------|
| Yuletide by the fireside                                                                                             |
| D Bm7 Dm E7                                                                                                          |
| And joyful mem'ries there                                                                                            |
| Dbm7 A7M D7M Dbm7 A7M D7M                                                                                            |
| Christmas time is here; fam'lies be drawing near                                                                     |
| A7M Gbm Bm Bm7                                                                                                       |
| Oh, that we could always see                                                                                         |
| Bm7 D Dm Bm7 A7M9                                                                                                    |
| Such spirit through the year                                                                                         |