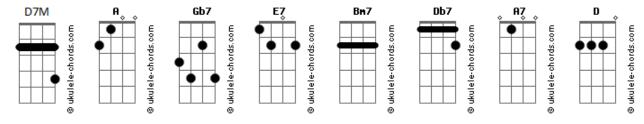

## Rebecca Kilgore - Put On A Happy Face

Tom: A

Intro: A Gb7 D7M E7 A Gb7 D7M E7

A Gb7 D7M E7

Gray skies are gonna clear up, put on a happy face
A Gb7 Bm7 Fdim
Wipe off the clouds and cheer up, put on a happy face
Db7 Gb7 Bm7 E7 A A
Take off that gloomy mask of tragedy it's not your style
Db7 Gb7 D Fdim E

You'd look so good that you'd be glad that you decided to smile

A Gb7 D E7

Pick out a pleasant outlook, stick out that nobel chin A Gb7 Bm7 Fdim

Wipe off that full-of-doubt look, slap on a happy grin D Cdim A E7 Gb7

Spread sunshine all over the place D E7 Db7 Gb7

And just put on a happy, put on a happy D E7 Fdim A

Put on a happy face