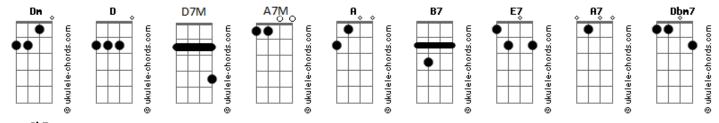

## **Rebecca Kilgore - Not Mine**

```
Tom: A

B7 Cdim Edim D Dm Fdim E7 A

It's somebody else's moon above, not mine
B7 Cdim Edim D Dm Fdim E7 A7

It's somebody else's night for love, not mine
A7 D7M D Dm E7 A7M Dbm7 Gb7

A heart to someone else is a thing that melts
B7 Cdim E7 D A

To me it's just a comic Valentine
```

```
B7 Cdim Edim D Dm Fdim E7 A
Let somebody else's tear be shed, not mine
Interlude: E7 Fdim A Dm A A7 D
B7 Cdim Edim D Dm Fdim E7 A7
Let some - bod - y else's nose get red, not mine
D D D Dm
I like playing solitaire
Fdim A A Dbm7 Gb7
But un - til I can draw a pair
Cdim B7 Edim D D Dm E7- Fdim A
It's somebody else's moon up there, not mine
```