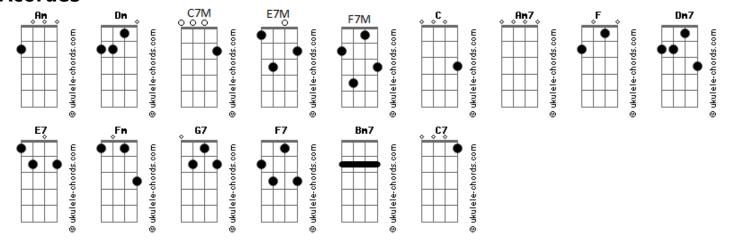

## **Rebecca Kilgore - My Funny Valentine**

Tom: C Intro: .: Am Am7 Am7 Am Am Am7 Am7 Am7 Am7 My funny valentine, sweet, comic valentine Dm7 Dm E7 Dm You make me smile with my heart Am7 E7 Your looks are laughable, unphotographable Dm7 Fm Yet you're my favorite work of art Bridge C C Is your figure less than Greek Dm7 G7 C Dm7 C Is your mouth a little weak Dm7 G7 C7M E7M E7 F7M F7 When you open it to speak, are you smart Am But don't change a hair for me Not if you care for me Bm7 E7 Am Stay, little valentine, stay
F F7M Dm7 G7 C F7 E7 Each day is valentine's day E7 Am7 But don't change a hair for me Am7 Not if you care for me F Bm7 E7 Am C7 Stay, little valentine, stay
F F7M Dm7 G7 C Fdim C7M Each day is valentine's day