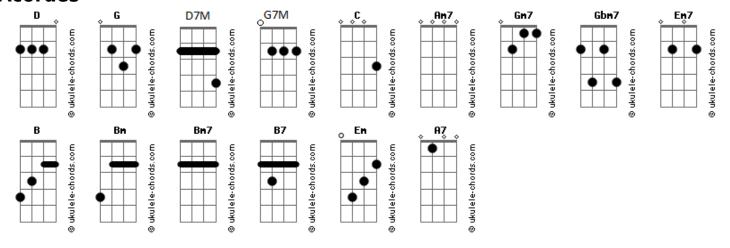

## **Rebecca Kilgore - Make Someone Happy**

| Tom: G                                    |  |  |  |  |  |
|-------------------------------------------|--|--|--|--|--|
| D D D D7M                                 |  |  |  |  |  |
| Make someone happy                        |  |  |  |  |  |
| D D D D7M                                 |  |  |  |  |  |
| Make just one someone happy               |  |  |  |  |  |
| C C Am7 Am7 C Cdim                        |  |  |  |  |  |
| Make just one heart the heart you sing to |  |  |  |  |  |
| G G G G7M                                 |  |  |  |  |  |
| One smile that cheers you,                |  |  |  |  |  |
| Gm7 Gdim Edim A7-                         |  |  |  |  |  |
| One face that lights when it nears you    |  |  |  |  |  |
| D D Gbm7 Em7 Edim                         |  |  |  |  |  |
| One girl you're ev'rything to             |  |  |  |  |  |
| D D D D7M                                 |  |  |  |  |  |
| Fame if you win it                        |  |  |  |  |  |
| D D D D7M                                 |  |  |  |  |  |
| Comes and goes in a minute                |  |  |  |  |  |

| c c                         | Am7           | Am7         | С   | Cdim      |  |
|-----------------------------|---------------|-------------|-----|-----------|--|
| Where's                     | the real st   | uff in life | to  | cling to  |  |
| G G G                       | G7M           |             |     | -         |  |
| Love                        | is the a      | nswer       |     |           |  |
| Gm7 Gdim                    | n Edim        | A7 -        |     |           |  |
| Someone to                  | love is the   | answer      |     |           |  |
| D D                         | D7M B         |             |     |           |  |
| Once you'v                  | e found her,  |             |     |           |  |
| Bm                          | Bm7 Gbm       | 7 B7        |     |           |  |
| Build your world around her |               |             |     |           |  |
| Em B E                      | m7 A7,        | /13- A7     |     |           |  |
| Make                        | someone l     | happy       |     |           |  |
| D7M                         | D GI          | om7 B7      |     |           |  |
| Make just                   | one someone l | happy       |     |           |  |
| Em7 E                       | m7 A7         | Gdim A7     | D D |           |  |
| And you                     | wil           | l be happy, |     | too       |  |
| Em7 E                       | m7 A7         |             |     | D D7M D D |  |
| And you                     | wil           | l be happy, |     | too       |  |

## **Acordes**