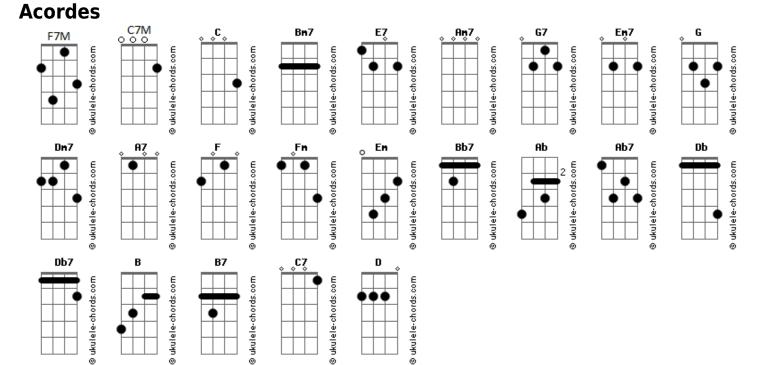

## Tom: C

Intro: Bm7 E7 Am7 Cdim F7M G7

| C Em7 Am7 G<br>Iwon't dance, don't ask me<br>C Em7 Am7 G |
|----------------------------------------------------------|
| I won't dance, don't ask me                              |
| C C7M Dm7 G7 C C A7                                      |
| I won't dance, madame, with you                          |
| Gdim F Fm Gdim <mark>G C Em F G7</mark>                  |
| My heart won't let me do things they should do           |
| C Em7 Am7 G                                              |
| You know what? You're lovely                             |
| C Em7 Am7 G                                              |
| You know what? You're lovely                             |
| C C7M Dm7 G7 C C A7                                      |
| But, oh what you do to me                                |
| Fdim F Fm Fdim G C C A7                                  |
| I'm like an ocean wave that's bumped on the shore        |
| Fdim F Fm Fdim G C C Am7 Bb7 C                           |
| I feel so absolutely stumped on the floor                |