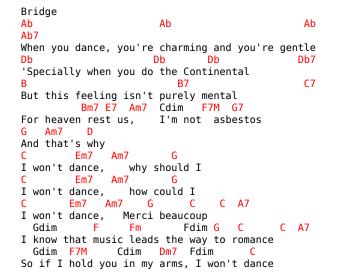

## Rebecca Kilgore - I Won't Dance

## Tom: C

Intro: Bm7 E7 Am7 Cdim F7M G7

| C Em7 Am7 G<br>Iwon't dance, don't ask me<br>C Em7 Am7 G |
|----------------------------------------------------------|
| I won't dance, don't ask me                              |
| C C7M Dm7 G7 C C A7                                      |
| I won't dance, madame, with you                          |
| Gdim F Fm Gdim <mark>G C Em F G7</mark>                  |
| My heart won't let me do things they should do           |
| C Em7 Am7 G                                              |
| You know what? You're lovely                             |
| C Em7 Am7 G                                              |
| You know what? You're lovely                             |
| C C7M Dm7 G7 C C A7                                      |
| But, oh what you do to me                                |
| Fdim F Fm Fdim G C C A7                                  |
| I'm like an ocean wave that's bumped on the shore        |
| Fdim F Fm Fdim G C C Am7 Bb7 C                           |
| I feel so absolutely stumped on the floor                |