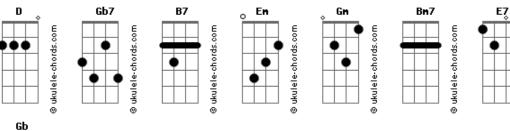

## **Rebecca Kilgore - Got A Date With An Angel**

A7

D

D Gb7 B7 Got a date with an angel Em Gm Got to meet her at seven D Bm7 E7 Got a date with an angel A7 A7/13- D And I'm on my way to Heaven D Gb7 B7 She's so lovely beside me Em Gm And whatever betide me D Bm7 E7 Got an angel to guide me A7 A7/13- D So I'm on my way to Heaven

## Bridge Gb G Soon, I'll hear the bells ring out **B7** E7 And the chorus will sing out A7 D Gb7 When the pearly gates swing out B7 E7 Em A7 She'll beckon to me D Gb7 B7 I've been waiting a lifetime Em Gm For this evening at seven D Bm7 E7 Got a date with an angel A7 A7/13-D And I'm on my way to Heaven