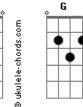

## Bridge Gb G Soon, I'll hear the bells ring out **B7** E7 And the chorus will sing out A7 D Gb7 When the pearly gates swing out B7 E7 Em A7 She'll beckon to me D Gb7 B7 I've been waiting a lifetime Em Gm For this evening at seven D Bm7 E7 Got a date with an angel A7 A7/13-D And I'm on my way to Heaven