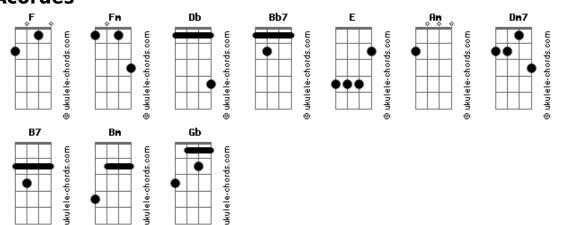

## Rebecca Kilgore - Goldfinger

```
Tom: F
  Intro: Fm Db Fm Db Fm Db Fm Db
Fm Db
                Bb7
He's the man, the man with the midas touch
        Am
A spider's touch
Such a cold finger
Fm Db Bb7
Beckons you to enter his web of sin
        Am Dm7 D7 Dm7
But don't go in
     Em
Golden words he will pour in your ear
But his lies can't disguise what you fear
For a golden girl knows when he's kissed her
       Gb
                      Bm
It's the kiss of death from
         Fm Db
```

```
Mister Goldfinger ${\rm Fm}$ Db Bb7 {\rm E} Pretty girl, beware of this heart of gold
This heart is cold
     Em
Golden words he will pour in your ear
      Fm
But his lies can't disguise what you fear
For a golden girl knows when he's kissed her
        Gb
                        Bm
It's the kiss of death from
Am Dm7 D7 Dm7
He loves only gold
Am Dm7 D7 Dm7
Only gold he loves gold
Am Dm7 D7 Dm7
He loves only gold
Am Dm7 D7 Dm7
Only gold he loves gold
Am Dm7 D7 Dm7
He loves only gold
Am Dm7 D7 Dm7
Only gold he loves gold
```

## **Acordes**