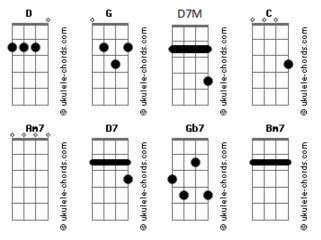

## Rebecca Kilgore - Exactly Like You

```
Tom: C
  D A7
             G A7 A7 D
                                          Cdim
I used to have a perfect sweetheart
Em7 A7 A7/13- D Cim

Not a real one, just a dream

Em7 Gdim Em7 G A7

A wonderful vision of us as a team
D A7 G A7 A7 D Cdim
Can you imagine how i feel now
      Em7 A7 A7/13- B7
Love is real now, it's ideal
Em7 A7 D B7
You're just what i wanted Em7 A7 Cdim A7 A7/13-
And now it's nice to live, paradise to live
D G Em7 D
                          E7
I know why i've waited, know why i've been blue
             G
                     A Em7 A7 D Em7 Fdim D A
```

```
Prayed each night for someone exactl
D G Em7 D E7 D A7 E7
Why should we spend money on a show or two
                                   exactly
                                            like you.
A7 G Fdim A7 Em7 D G Fdim D
No one does those love scenes exactly like you
D Am7 D7 G
You make me feel so grand
 A7 Em7 D
I want to hand the world to you
  Gb7 Bm7 G Gdim
You seem to understand
                    D7M
    Α7
Each foolish little scheme i'm scheming
Em7 A7 A7/13-
Dream i'm dreaming
D G Em7 D
                        E7
                                 D A7 E7
Now i know why mother taught me to be true
A7 G Fdim A7 Em7 D G Fdim D
She meant me for someone exactly like you
```