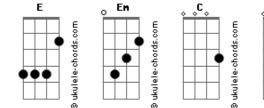

## **Rebecca Black - Do You?**

Tom: E m С Em I need some recovery С Em Don't wanna make this messy Em Push and pull again G As you untie the ends D Baby I need some recovery Em Harder and harder to sleep Em You're weighing heavy on me Em Try and I try G Can't push it aside D С It's harder and harder to sleep Fm Do you? D G **B7** Do you know the things you do to me? Fm Do you? D Do you know? G **B7** The way that you sit on my couch D C Staring silently burning a hole in the wall С Really got me G Where you want me With my head just G Above the deep С Hear the sirens G Silent crying Hard to be here B7 G

## Acordes

When you don't see me С Fm Stuck in that weird in between Em С Running through old memories Em Felt it for ages G On different pages D Stuck in that weird in between Fm Do you? G D **B7** Do you know the things you do to me? Fm Do you? D Do you know? B7 G The way that you sit on my couch С D Staring silently burning a hole in the wall Em D While I'm trying to fix this, do you even care? С Really got me G Where you want me C With my head just G Above the deep C Hear the sirens G Silent crying C Hard to be here G B7 When you don't see me С Em I need some recovery Em Don't wanna make this messy Em Push and pull again G As you untie the ends D Baby I need some recovery