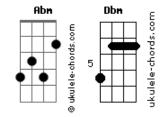

## RealDom - I'll Keep On Singing

```
tom:
              Ahm
Intro: Abm
I'm feeling lost in this crazy world
             Dbm
Trying to find my way

Ebm E
But every turn I take
   Gb
Just leads me astray
[Refrão]
                 Gb
                     Abm
I won't give up, I won't give in
               Gb
I'll kee0p on fighting till the end
B Gb Abm E
With every breath, with every beat
         Gb Abm E
I'll rise above defeat
Sometimes I stumble, sometimes I fall
         Gb
But I'll never stay down for long
Db E Abm
I'll dust myself off, and try again
And keep on singing this song. Ohh!
[Refrão]
```