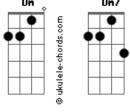

## **Chris Rea - Josephine**

tom: Dm Dm7 There's rain on my window And I'm thinking on you Dm7 Tears on my pillow Gm7 But I will come through Josephine, I'll send you all my love And every single step I'll take Gm7 I'll take for you Josephine, I'll send you all my love Gm7 Am7 Josephine, I'll send you all my love Now there's a storm on my radar Gm7 But I can still fly Dm7 You are the reason The blue in my sky