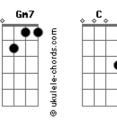

## **Chris Rea - Josephine**

tom: Dm Dm7 There's rain on my window And I'm thinking on you Dm7 Tears on my pillow Gm7 But I will come through Josephine, I'll send you all my love And every single step I'll take Gm7 I'll take for you Josephine, I'll send you all my love Gm7 Am7 Josephine, I'll send you all my love Now there's a storm on my radar Gm7 But I can still fly Dm7 You are the reason The blue in my sky

## Bb **Acordes**

Gm7

Josephine

When I fall away, I'll send you all my love