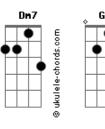

## **Chris Rea - Josephine**

tom: Dm Dm7 There's rain on my window And I'm thinking on you Dm7 Tears on my pillow Gm7 But I will come through Josephine, I'll send you all my love And every single step I'll take Gm7 I'll take for you Josephine, I'll send you all my love Gm7 Am7 Josephine, I'll send you all my love Now there's a storm on my radar Gm7 But I can still fly Dm7 You are the reason The blue in my sky

Am7

Josephine, I'll send you all my love Dm7 Josephine Dm7 A life without meaning I was walking away Dm7 In the coldest of winter Night becomes day Josephine, I'll send you all my love And every single step I'll take I'll take for you My Josephine, I'll send you all my love Am7 Josephine, I'll send you all my love I'll send you all my love Josephine, I'll send you all my love