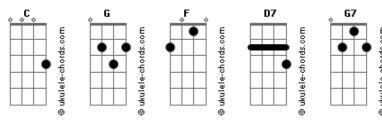

## **Ray Charles - Your Cheatin Heart**

Tom: C

G C F

Your cheatin' heart will make you weep;

G C

You'll cry and cry and try to sleep,

C F

But sleep won't come the whole night through -
Your cheatin' heart will tell on you.

F C

When tears come down like fallin' rain,

D7

You'll toss around and call my name.

You'll walk the floor the way I do -
G

Your cheatin' heart will tell on you.

Your cheatin' heart will pine some day;
You'll crave the love you threw away;
The time will come when you'll be blue -Your cheatin' heart will tell on you.