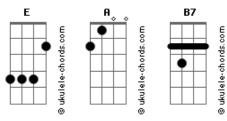

. See the girl with the diamond ring,
E She knows how to shake that thing,

A E B7 A

E
all right, hey, hey, mmm, all right now.

E

Ahhh, Ohh, Ahhh, Ohh, Ahhh, Ohh

E

Make me feel so good, make me feel so good right now,

A

make me feel so good, make me feel so good right now,

B7

Make me feel so good, make me feel so good right now,

B7

Make me feel so good, make me feel so good.

Mmm, see the girl with the red dress on,

she can do the dog all night long,

All right, hmm, what'd I say, tell me what'd I say.

Tell me what'd I say, tell me what'd I say right now,

Tell me what'd I say, tell me what'd I say right now,

Tell me what'd I say, tell me what'd I say.

Ahhh, Ohh, Ahhh, Ohh, Ahhh, Ohh, Ohh.

It's all right, It's all right right now, Baby, it`s all

right now

## **Acordes**