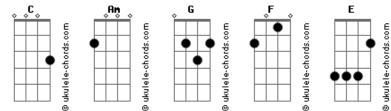

## **Ray Charles - Hit The Road Jack**

Tom: C

- AmGFEHit the Road Jackand don'tcha come backAmGFNo more no more no more no more,AmAmGFHit the Road Jackand don'tcha come backAmGFNo moreAmAmGMmGFEHit the Road Jackand don'tcha come backAmGFHit the Road Jackand don'tcha come backAmGFNo more no more no more no more,AmGFHit the Road Jackand don'tcha come backAmGFNo moreAmGFNo moreAmGFAmGFENo moreAmGFE
- Old woman old woman, oh you treat me so mean,