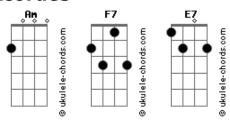

## **Ray Charles - Hit The Road Jack**

```
-----Intro :
Am Am F7 E7 Am Am F7 E7
-----Refrain :
              Am F7 E7
   Am
Hit the road Jack and don't you come back
Am Am F7 E7
no more no more no more
              Am
Hit the road Jack and don't you come back