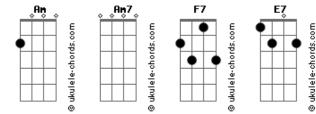

## **Ray Charles - Hit The Road Jack**

-----Intro :

Am Am7 F7 E7 Am Am7 F7 E7

-----Refrain :

AmAm7F7E7Hit the road Jack and don't you come back<br/>AmAm7F7E7no more no more no more no more no moreF7E7

AmAm7F7E7Hit the road Jack and don't you come back<br/>AmAm7F7E7no more What you say

-----Couplet :

Am Am7 F7 E7

## Acordes

Woah woman oh woman don't treat me so mean Am Am7 F7 F7 you're the meanest old woman that I've ever seen Am Am7 F7 E7 I guess if you said so Am Am7 F7 E7 I'd have to pack my things and go That's right -----Refrain : Am7 F7 E7 Am Hit the road Jack and don't you come back Am Am7 F7 E7 no more no more no more no more Am7 F7 E7 Am Hit the road Jack and don't you come back Am Am7 F7 E7 no more What you say Am7 F7 E7 Am Hit the road Jack and don't you come back Am Am7 F7 E7 no more no more no more no more Am7 F7 F7 Am Hit the road Jack and don't you come back Am Am7 F7 E7 no more