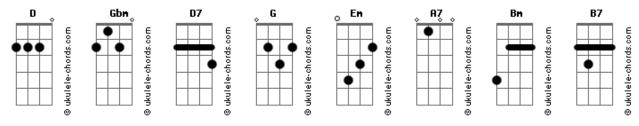

## Ray Charles - Ellie, My Love

```
Tom: D
                                                             My heart told me to break away now I'm out here far away
                                                                   D7
                                                         Gbm Wish that I could hold you in the night
  D
There were times I left your heart in pain, time again I've
turned and walked away
                                                             Then I'd wake up to a morning that is warm and bright
    D7
I get to where I'm going just to find
                                                                       A7 D
                                                                G
                                                             Ellie, my love so sweet
             Em
Won't be happy in this world if you're not by my side
             A7 D
Ellie, my love so sweet
                                                             Bm
                                                             Smile for me, won't you, baby, forever you'll be on my mind
                D
My heart told me to break away now I'm out here far away
                                                             Drink with me won't you baby, we're gonna make it right this
     D7
                                                             time
Wish that I could hold you in the night
             Em
                                                             B7
                                                             There's no one else like you, anything you want, I'll do
Then I'd wake up to a morning that is warm and bright
                                                                          A7 D
          A7 D
                                                             Ellie, my love so sweet
Ellie, my love so sweet
                                                                           Α7
                                                             Ellie, my love so sweet
Smile for me, won't you, baby, forever you'll be on my mind
                                                                                              Α7
                                                                Fm
                                                                                                        Gbm
                                                             Smile for me, won't you, baby, forever you'll be on my mind
Drink with me won't you baby, we're gonna make it right this
                                                             Drink with me won't you baby, we're gonna make it right this
                                                             time
There's no one else like you, anything you want, I'll do
            A7 D
                                                             В7
Ellie, my love so sweet
                                                             There's no one else like you, anything you want, I'll do
            Α7
                                                                          Α7
                  D
                                                                                D
Ellie, my love so sweet
                                                             Ellie, my love so sweet
                                                                 G
                                                                          Α7
                                                             Ellie, my love so sweet
Gbm
Acordes
```