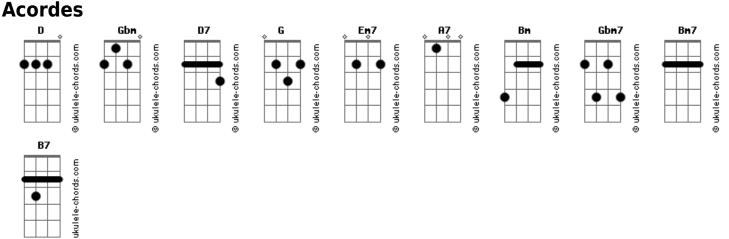

## Ray Charles - Ellie, My Love

```
Tom: D
                                                             My heart told me to break away now I'm out here far away
                                                                   D7
  D
                                                         Gbm Wish that I could hold you in the night
There were times I left your heart in pain, time again I've
                                                                           Em7
turned and walked away
                                                             Then I'd wake up to a morning that is warm and bright
    D7
I get to where I'm going just to find
                                                                 G A7 D
                                                             Ellie, my love so sweet
              Em7
Won't be happy in this world if you're not by my side
             A7 D
                                                                                                          Gbm7
Ellie, my love so sweet
                                                             Bm7
                                                             Smile for me, won't you, baby, forever you'll be on my mind
                D
My heart told me to break away now I'm out here far away
                                                             Drink with me won't you baby, we're gonna make it right this
      D7
                                                             time
Wish that I could hold you in the night
                                                    D
             Em7
                                                             B7
                                                             There's no one else like you, anything you want, I'll do
Then I'd wake up to a morning that is warm and bright
                                                                 G
                                                                          A7 D
          A7 D
                                                             Ellie, my love so sweet
Ellie, my love so sweet
                                                                           Α7
                                                             Ellie, my love so sweet
Smile for me, won't you, baby, forever you'll be on my mind
                                                                                               A7
                                                                                                          Gbm7
                                                                 Fm7
                                                             Smile for me, won't you, baby, forever you'll be on my mind
Drink with me won't you baby, we're gonna make it right this
                                                             Drink with me won't you baby, we're gonna make it right this
                                                             time
There's no one else like you, anything you want, I'll do
            A7 D
                                                             В7
Ellie, my love so sweet
                                                             There's no one else like you, anything you want, I'll do
            Α7
                                                                           Α7
                  D
                                                                                 D
Ellie, my love so sweet
                                                             Ellie, my love so sweet
                                                                 G
                                                                           Α7
                                                             Ellie, my love so sweet
Gbm
```