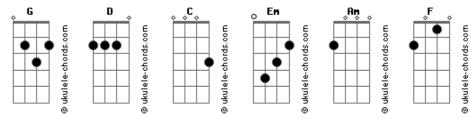

## Rapha Chiavegati - Under The Black Hair

```
How I can hold your heart
Intro: D C G
       Am
                                                           You're always crestfallen
  I see you walking in the street
                                                           Hiding your beautiful freckles
  But I can't tell to you
                                                           G
You have a pretty face
  Everything I feel
                                                           Oh, my little darling
                                                           C G
I need you near me
  Why don't you look at me?
         Am
  Behind your hair is your face
                                                           Oh, my little darling
         G
                                                           G D C
You're under the black hair
  It's a wonderful face
                                                                  D C G
                                                           Under the black hair
  Oh, my little darling
                                                         Solo: C G C G C F G
  I need you near me
  Oh, my little darling
                                                           Oh, my little darling
       G D
  You're under the black hair
                                                                  C G
  G D C G
                                                           I need you near me
  Under the black hair
                                                           Oh, my little darling
         Am
                                                                 G D
  I try to understand
                                                           You're under the black hair
                                                            G D C G
        Am
  How I can hold your hand
                                                           Under the black hair
```