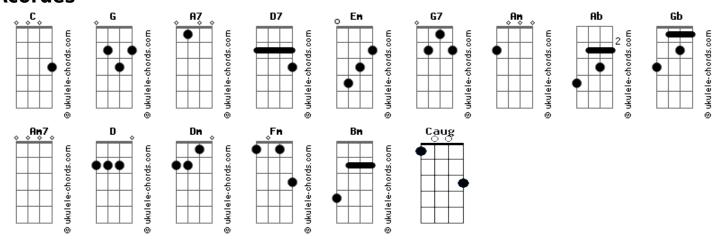

## Randy Coleman - Bohemian Rhapsody

```
Tom: C
Is this the real life? Is this just fantasy?
Caught in a landslide; No escape from reality
                   G7
Open your eyes, look up to the skies and see
                    D7
I'm just a poor boy, I need no sympathy, because I'm
Ab G Gb G
Easy come, easy go
     G Gb
A little high, little low
Anyway the wind blows, doesn't really matter to me... To me
Mama, just killed a man
Am
Put a gun against his head
Pulled my trigger, now he's dead
Mama, life had just begun
          Ab
But now I've gone and thrown it all away
```

```
Mama oo- ooh, Didn't mean to make you cry
If I'm not back again this time tomorrow C \begin{tabular}{ccccc} Am & Fm & C \end{tabular}
Carry on, carry on, as if nothing really matters
Too late, my time has come
Sends shivers down my spine, Body's aching all the time
                         Em
Goodbye everybody; I've got to go
                      Ab
Gotta leave you all behind and face the truth
C G Am Dm
Mama oo- ooh; I don't want to die
I sometimes wish I'd never been born at all
(C Am Fm G)
   G Am Dm
Mama oo- ooh; I don't want to die
                     G7
I sometimes wish I'd never been born at a l l
```