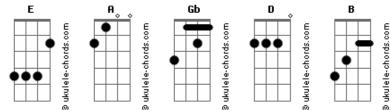

## Ramones - Yea Yea

Tom: E

Е Α Yea, yea there's a girl I know Yea, yea well I love her so

Well she's a little of this a little of that D

She makes my heart go flippity flap D Е Α Α Oh baby baby I just love her so Yea, yea well she's the most The coolest chick on the whole East Coast She makes my heart spin like a tilt-a-whirl Yea, yea, yea she's my kind of girl Whoa baby I just love her so

D

## Acordes

Gb

We could go to a drive-in Α It doesn't matter ya know B F She's the kind of girl that I love so Yea, yea when she holds me close Yea, yea well she's the most Well she's... We could go down to  ${\ensuremath{\mathsf{E}}}$  street It doesn't matter ya know She's the kind of girl that I love so Yea, yea there's... Well she's... D Е Gb Α Oh baby baby I just love her so Oh baby baby I just love her so