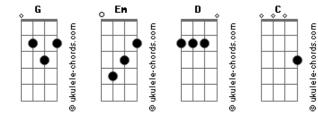

## **Ramones - She Talks To Rainbows**

Tom: G

## Em

## Em

```
Don't talk to me
                                                                    Em
She's a lost little girl in her own little world
                                                                    You know she drives me outta my mind
She looks so happy but she seems so sad
                                                                                D
                                                                                          С
                                                                    You know she drives me outta my head
G
Oh yeah oh yeah
                                                                    Em
Em
                                                                    You know she drives me outta my mind
She's a lost little girl in her own little world
                                                                                D
                                                                                     С
I'd like to help her I'd like to try
                                                                    You know she drives me outta my head
G
        D
Oh yeah oh yeah
                                                                 She talks...
                 Em
                                                              She's a lost...
                                     G
  She talks to birds she talks to angels
                                                                 She talks...
                 D
                                    C
  She talks to trees she talks to bees
                   Em
                                                                                   Em
                                                                                                     G
  She don't talk to me
                                                                 She don't talk to me, don't talk to me
                                    D
                                                                                  D
                                                                                                     С
```