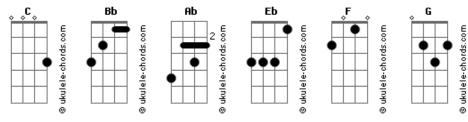

## **Ramones - Mental Hell**

Tom: C Intro: C ( Bb C ) (3x) ( Ab Bb Eb ) C ( Bb C ) (3x) ( Ab Bb Eb )

C Bb C Bb C Bb C Ab Bb Eb Evil in my head, in my head, inside this private hell I'm not feeling very well I'm not feeling very well Frustration, disgust, aggravation, disgust, mental hell I'm not feeling very well I'm not feeling very well

Ab C Day, day after day, it never changes, always the same way

## Ab F G Day after day, day after day, day after

Demons in my head, in my head, inside this private hell oh yeah, oh yeah

I'm not feeling very well I'm not feeling very well Frustration, disgust, aggravation, disgust, mental hell oh yeah, oh yeah