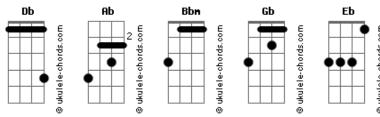

## Ramones - Can't Seem To Make You Mine

```
Tom: Db
  [ Db Ab Bbm Riff ] 2x
                        Bbm
                              Riff
                Ab
I can't seem to make you mine
I can't seem to make you mine
You fly around like a bee
Hurtin' everything you see
I try everything I know
To make you wanna love me so
The only things you do
Is try to put the hurt on me
  Gb
  Can't you see what you're doin' to me
  You fill my heart with misery
                     Db
  Gb
  In every breath and step I take
  I'm more in love with you
Can't go on like this
```