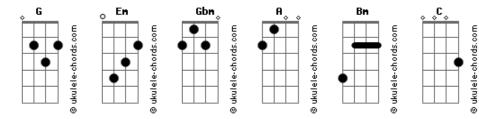

## Radiohead - Weird Fishes / Arpeggi

Tom: G Everybody leaves Gbm If they get the chance [Intro:] Em Gbm A Α Em And this is my chance Em Α In the deepest ocean I get eaten by the worms Gbm Bm Weird fishes The bottom of the sea Α А Your eyes Get towed by the worms Em Bm Weird fishes They turn me Why should I stay here? Α Weird fishes Gbm A Em Why should I stay? G Weird fishes I'd be crazy not to follow Solo: Bm C Bm A G Follow where you lead Your eyes They turn me Bm С Turn me on to phantoms I'll hit the bottom I follow to the edge of the earth and fall off Bm Hit the bottom and escape