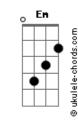

## Radiohead - Karma Police

```
Tom: C
Intro:
( Am Am Em Em7 G )
( Am F Em Em7 G )
( Am D G G C C )
( Am Bm D )
Am Am Em Em7 G
  Karma police, arrest this man
he talks in maths
        he buzzes like a fridge
G G C C Am Bm D
he's like a detuned ra__dio
Am Am Em Em7 G
       Karma police, arrest this girl
          Em
her hitler hairdo
           Am
      is making me feel ill
        G G C C Am
and we have crashed her pa_rty
This is what you'll get
```