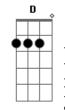

## Radiohead - Karma Police

```
Tom: C
Intro:
( Am Am Em Em7 G )
( Am F Em Em7 G )
( Am D G G C C )
( Am Bm D )
Am Am Em Em7 G
  Karma police, arrest this man
he talks in maths
        he buzzes like a fridge
G G C C Am Bm D
he's like a detuned ra__dio
Am Am Em Em7 G
       Karma police, arrest this girl
          Em
her hitler hairdo
           Am
      is making me feel ill
        G G C C Am
and we have crashed her pa_rty
This is what you'll get
```