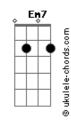

## Radiohead - Karma Police

```
Tom: C
Intro:
( Am Am Em Em7 G )
( Am F Em Em7 G )
( Am D G G C C )
( Am Bm D )
Am Am Em Em7 G
  Karma police, arrest this man
he talks in maths
        he buzzes like a fridge
G G C C Am Bm D
he's like a detuned ra__dio
Am Am Em Em7 G
       Karma police, arrest this girl
          Em
her hitler hairdo
           Am
      is making me feel ill
        G G C C Am
and we have crashed her pa_rty
This is what you'll get
```

## **Acordes**