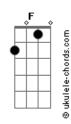

## Radiohead - Karma Police

```
Tom: C
Intro:
( Am Am Em Em7 G )
( Am F Em Em7 G )
( Am D G G C C )
( Am Bm D )
Am Am Em Em7 G
  Karma police, arrest this man
he talks in maths
        he buzzes like a fridge
G G C C Am Bm D
he's like a detuned ra__dio
Am Am Em Em7 G
       Karma police, arrest this girl
          Em
her hitler hairdo
           Am
      is making me feel ill
        G G C C Am
and we have crashed her pa_rty
This is what you'll get
```

## **Acordes**