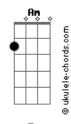

## Radiohead - Karma Police

```
Tom: C
Intro:
( Am Am Em Em7 G )
( Am F Em Em7 G )
( Am D G G C C )
( Am Bm D )
Am Am Em Em7 G
  Karma police, arrest this man
he talks in maths
        he buzzes like a fridge
G G C C Am Bm D
he's like a detuned ra__dio
Am Am Em Em7 G
       Karma police, arrest this girl
          Em
her hitler hairdo
           Am
      is making me feel ill
        G G C C Am
and we have crashed her pa_rty
This is what you'll get
```