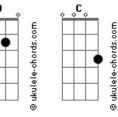

## Radiohead - Karma Police

```
Tom: C
Intro:
( Am Am Em Em7 G )
( Am F Em Em7 G )
( Am D G G C C )
( Am Bm D )
Am Am Em Em7 G
  Karma police, arrest this man
he talks in maths
        he buzzes like a fridge
G G C C Am Bm D
he's like a detuned ra__dio
Am Am Em Em7 G
       Karma police, arrest this girl
          Em
her hitler hairdo
           Am
      is making me feel ill
        G G C C Am
and we have crashed her pa_rty
This is what you'll get
```