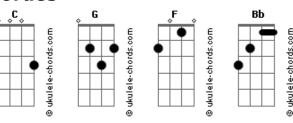

## Radiohead - I Am a Wicked Child

Tom: C

[Intro:] G F C G

Bb C G

G F C G

Mother mary come to me

Bb C G

Cause I am a wicked child

F C G

I have sinned and I am so confused

Bb C G

And I am a wicked child

Bb C G

I am a wicked child

I am the devils son

And I wish I could be good for you I walk a crooked mile

## Acordes

G F C G

If I could have kept the straight and narrow G F C G

If I could have kept the straight and narrow Bb C G

And not have broke your heart Bb C G

Not have broke your heart

Now I wake up in the night Lying on my bed It's tugging at my arms and legs Like I was a marionette