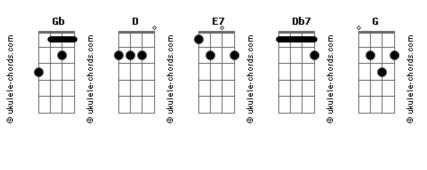

## Radiohead - Exit Music For A Film

```
tom:
             Em
Intro: (Bm Badd9 B )
[Verse 1]
          Gb
                               Eadd9 Eadd9
                   D
Wake from you sleep, the drying of your tears
Bm Gb B B
Today, we escape, we escape
                                 Eadd9 Eadd9
     Gb D
Pack and get dressed, before your father hears us
        Gb
                 в в
Before all hell breaks loose
[Bridge]
Am E7
Breath keep breathing
Badd9 Bm Badd9 Eadd9 Bm
Don't loose your nerve
Am E7
Breath keep breathing
```

```
Badd9 Bm Badd9 Eadd9 Bm Gb4 Gb
I can't do this alone
[Verse 2]
Bm Gb D
                         Eadd9 Eadd9
Sing us a song, a song to keep us warm

Bm Gb B B

Children B B
There's such a chill, such a chill
[Chorus]
         Db7
  Bm
And you can laugh, a spineless laugh
         C Gb
We hope your rules and wisdom choke you
Bm Gb D
Now, we are one, in everlasting peace
 Bm Gb
We hope that you choke, that you choke
 Bm
            Gb
                           В В
We hope that you choke, that you choke
 Bm Gb
We hope that you choke, that you choke
```