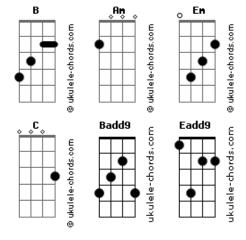

## Radiohead - Exit Music For A Film

```
tom:
             Em
Intro: (Bm Badd9 B )
[Verse 1]
          Gb
                               Eadd9 Eadd9
                   D
Wake from you sleep, the drying of your tears
Bm Gb B B
Today, we escape, we escape
                                 Eadd9 Eadd9
     Gb D
Pack and get dressed, before your father hears us
        Gb
                 в в
Before all hell breaks loose
[Bridge]
Am E7
Breath keep breathing
Badd9 Bm Badd9 Eadd9 Bm
Don't loose your nerve
Am E7
Breath keep breathing
```

```
Badd9 Bm Badd9 Eadd9 Bm Gb4 Gb
I can't do this alone
[Verse 2]
Bm Gb D
                         Eadd9 Eadd9
Sing us a song, a song to keep us warm

Bm Gb B B

Children B B
There's such a chill, such a chill
[Chorus]
         Db7
  Bm
And you can laugh, a spineless laugh
         C Gb
We hope your rules and wisdom choke you
Bm Gb D
Now, we are one, in everlasting peace
 Bm Gb
We hope that you choke, that you choke
 Bm
            Gb
                           В В
We hope that you choke, that you choke
 Bm Gb
We hope that you choke, that you choke
```