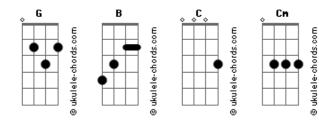

## **Radiohead - Creep**

tom: G Intro: G B C Cm When you were here before Couldn't look you in the eye С You're just like an angel Cm Your skin makes me cry [Segunda Parte] G You float like a feather В In a beautiful world С I wish I was special Cm You're so fucking special G But I'm a creep В I'm a weirdo С What the hell am I doing here? Cm I don't belong here I don't care if it hurts B I wanna have control I wanna a perfect body Cm I wanna a perfect soul