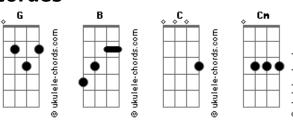

## Radiohead - Creep

```
Intro: G B C Cm
When you were here before
Couldn't look you in the eyes
You're just like an angel
Your skin makes me cry
You float like a feather
In a beautiful world
I wish I was special
You're so very special
But I'm a creep
I'm a weirdo
What the hell am I doin' here
I don't belong here
I don't care if it hurts
I wanna have control
I want a perfect body
I want a perfect soul
I want you to notice
When I'm not around
```