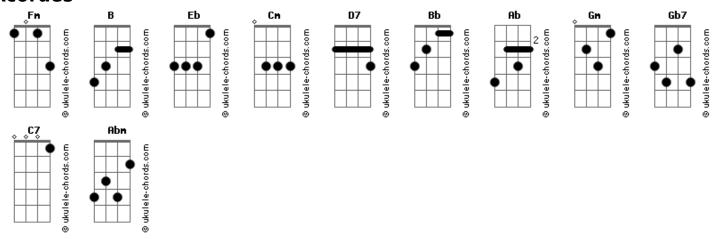

## **Queen - You Take My Breath Away**

Tom: Eb You take my breath away Oooh oooh take it take it all away Oooh ooh take my breath away So please don't go Don't leave me here all by myself Oooh ooh yoooo take my breath away Eb Intro: Cm I get ever so lonely from time to time Fm Ah C7 Look into my eyes and you'll see  $\ensuremath{\mbox{I'm}}$  the only I will find you anywhere you go one В Cm B You've captured my love stolen my heart I'll be right behind you Bb Eb Abm Changed my life Right until the ends of the earth Bb Gb7 Every time you make a move you destroy my mind I'll get no sleep until I find you To tell you that you just take my breath away Anyway you touch I lose control and shiver deep inside Ab C7 You take my breath away I will find you anywhere you go I'll be right behind you Cm You can reduce many tears with a single sigh В  $\mathsf{Cm}$ Right until the ends of the earth (Please don't cry) Every breath that you take I'll get no sleep until I find you Cm Eb Any sound that you make is a whisper in my ear To tell you when I've found you Bh I could give up all my life for just one kiss I love you Gb7 I would surely die if you dismiss me from your love Take my breath take my breath... away