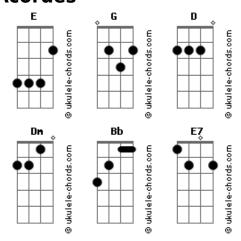

| (instrumental) continue utilizando o riff - Am<br>E<br>(3x com a guitarra)                                                                                                                                                                | Am      | F F7   |   |
| (parte da guitarra eletrica) G D D Em Em (base solo guitarra eletrica) C G F C E7                                                                                                                                                         | G<br>Bb | D<br>E | D |
| Am G My goddess hear my darkest fear C G Am I speak too late D Am D A It's for evermore that I wait G D D Em Dear friend goodbye G D D Em No tears in my eyes G D D Em So sad it ends G D D Em As it began                                |         |        |   |

## **Acordes**