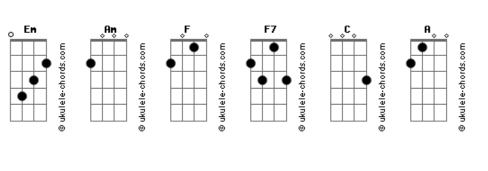

(instrumental) continue utilizando o riff - Am<br>E<br>(3x com a guitarra)                                                                                                                                                                | Am      | F F7   |   |
| (parte da guitarra eletrica) G D D Em Em (base solo guitarra eletrica) C G F C E7                                                                                                                                                         | G<br>Bb | D<br>E | D |
| Am G My goddess hear my darkest fear C G Am I speak too late D Am D A It's for evermore that I wait G D D Em Dear friend goodbye G D D Em No tears in my eyes G D D Em So sad it ends G D D Em As it began                                |         |        |   |

## **Acordes**