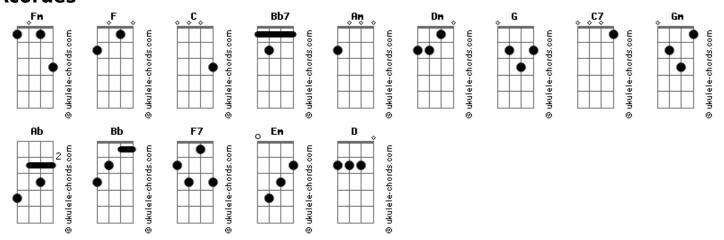

## **Queen - Play the game**

```
Play the game
                                                            Drive me insane, come, come, come ...
Open up you mind and let me step inside
                                                            Play the game, play the game
Rest your weary head and let your heart decide
                                                                     Gm
                                                              Play the game, play the game ...
  C Am
It's so easy
                  G
When you know the rules, it's so easy
                                                            (solo) C Am Dm G C C7 F Fm
F Fm
All you have to do is fall in love
                              Gm
Play the game, everybody play the game of love
                                                            C G C C7 Gm
                                                                                         Ab Bb
Guitarra 1:
                                                            Play the game, play the game ... of love
                                                            This is your life
Guitarra 2: ela entra no meio da 1ª guitarra
                                                            Don't play hard to get, it's a free world
When you're felling down and your resistance is low
                                                                           Fm
                                                            All you have to do is fall in love
Light another cigarette and let yourself go
    C Am
                                                                  G
This is your life
                                                            Play the game, yeah ...
Don't play hard to get, it's a free world
          Fm
All you have to do is fall in love
G C Gm Ab C Play the game, everybody play the game of love
                                                            Play the game ... of love C Am
                                                            This is your life
                                                            Don't play hard to get, it's a free world F C
My game of love has just begun
                                                            All you have to do is fall in love
               Dm
Love runs from my head down to my toes
                                                            Play the game
My love is pumping through my veins
                                                                                Ab Bb C
                                                                  Gm
                                                            Play the game ... of love
```

## **Acordes**