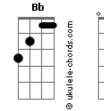

## Queen - Love of My Life

tom: F Intro: F C Bb F Bb F G Am Love of my life, you've hurt me Dm G You've broken my heart and now you leave me С F Love of my life, can't you see? Dm Am Bring it back, bring it back Bb F Don't take it away from me B Am Dm Gm C F Because you don't know what it means to me [Solo] Bb F G Dm Back, hurry back С Am Love of my life, don't leave me Please, bring it back home to me Dm G You've taken my love and now desert me Because you don't know C Love of my life, can't you see? C What it means to me Bring it back, bring it back Dm Bb F Love of my life Don't take it away from me Am Bb Dm Gm C F Because you don't know what it means to me

## Dm You will remember When this is blown over Bb F A And everything's all by the way Dm When I grow older Gbm Am I will be there at your side to remind you Gm C F How I still love you (I still love you)