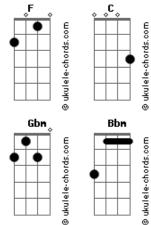

## Queen - Love of My Life

tom: F Intro: F C Bb F Bb F G Am Love of my life, you've hurt me Dm G You've broken my heart and now you leave me С F Love of my life, can't you see? Dm Am Bring it back, bring it back Bb F Don't take it away from me B Am Dm Gm C F Because you don't know what it means to me [Solo] Bb F G Dm Back, hurry back С Am Love of my life, don't leave me Please, bring it back home to me Dm G You've taken my love and now desert me Because you don't know C Love of my life, can't you see? C What it means to me Bring it back, bring it back Dm Bb F Love of my life Don't take it away from me Am Bb Dm Gm C F Because you don't know what it means to me

## Dm You will remember When this is blown over Bb F A And everything's all by the way Dm When I grow older Gbm Am I will be there at your side to remind you Gm C F How I still love you (I still love you)