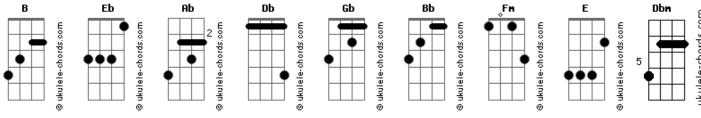

eautiful
Fm Eb
Fm Eb

B

Sometimes i feel
E
But no-one's gonna
Abm Db
It's hopeless - s
```

| It's a beautiful day Fm Eb Fm Eb I feel good, I feel right Db Ab |
|------------------------------------------------------------------|
| And no-one, no-one's gonna stop me now Eb                        |
| Mama                                                             |
| B Bb Ab                                                          |
| Sometimes i feel so sad, so sad, so bad                          |
| E Eb Dbm                                                         |
| But no-one's gonna stop me now, no-one                           |
| Abm Dbm Eb                                                       |
| It's hopeless - so hopeless to even try                          |

## **Acordes**