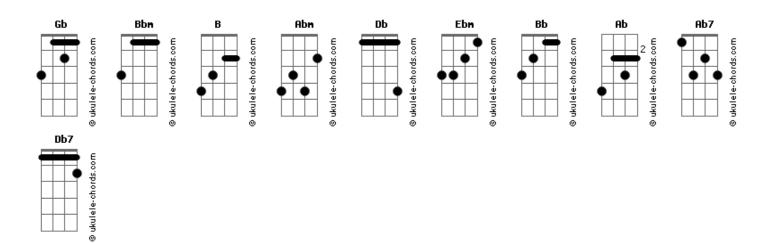

## Queen - I Was Born To Love You

```
Tom: Gb
Verso 1:
             R
Gb Bbm
I was born to love you
             Abm
With every single beat of my heart
Gb Bbm B
                                                             -t16p13p8h13-t16p13-t16p13p8h11-t16p13-t16p13p8h13-
Yes, I was born to take care of you
          Db
Every single day.....
Refrão:
           B Ebm B Ebm
Gb Bbm
                                                            -t16p11p8h11-t15p11p8h11-t14p11p8h11-t15p11p8h11-|
I was born to love you
Abm Abm
                                 ( Db B Bb Ab )
With every single beat of my heart
Gb Bbm B Ebm B Ebm
I was born to take care of you
          Db Gb
Every single day of my life
                                                             -t18p13p8h13-t17p13t15p13-t15p13p8h13-t16p11p8h11-
Verso 2:
You are the one for me, I am the man for you
You were made for me, you're my ecstacy
                                                            -t20p16p13h16-t20p16-t20p16p13h16...---
If I was given every opportunity
I'd kill for your love
1:23
                                                             -t16p13p8h13-t16p13-t16p13p8h11-t16p13...-|
So take a chance with me
Let me romance with you
       Bhm
I'm caught in a dream
And my dreams come true
       Ebm
It's so hard to believe this is
                                                                  Ab7
                                                           An amazing feeling coming through
Happening to me
     Ab7
An amazing feeling coming through
                                                           Gb Bbm
                                                                               Ebm B Ebm
refrão: (dedilhado)
                                                            I was born to love you
                                                                                      Db
                                                                           Abm
                                                                                             ( Db B Bb Ab )
                                                            With every single beat of my heart
I wanna love you
                                                            Gb Bbm
                                                                            В
                                                                                        Ebm B Ebm
                                                            I was born to take care of you
                                                                       Db
                                                            Abm
                                                            Every single day of my life
I love every little thing about you
                                                                        B Ebm B Ebm
                                                               Bbm
I wanna love you, love you, love you
                                                            I was born to love you
                                                                        Db
Born to love you
                                                            Every single day... of my life
Born to love you
                                                            Final: (Arepejo)
Yes I was born to love you
                                                           Go, I love you babe
                                                            Yes, I was born to love you
Born to love you
Abm
Born to love you
                                                            I wanna love you , love you, love you
Every single day... (day ..Day, Day) of my life
                                                            I wanna love you
solo 1:
                                                           Solo 2:
                                                            I get so lonely, lonely, lonely, lonely
                                                            Yeah, I want to love you
|-t15p11p8h11-t15p11-t15p11p8h11-t15p11-t15p11p8h11-|
                                                            Yeah, give it to me
```