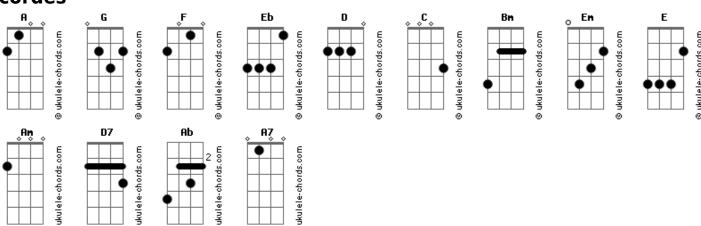

## **Queen - Father To Son**

```
Intro: G F Eb D
A word in your ear
From father to son
Hear the word that I say
I fought with you
Fought on your side
Long before you were born
Joyful the sound
The word goes around
From father to son to son
And the voice is so clear
Time after time it keeps
            Bm
Calling you calling you on
Don't destroy what you see
Your country to be
Just keep building on the ground
That's been won
Kings will be crowned
The word goes around
From father to son to son
(GFEbD)
Won't you hear us sing
Our family song?
```

Now we hand it on But I've heard it all before Take this letter that I give you Take it sonny hold it high You won't understand a word that's in it But you'll write it all again before you die A word in your ear From father to son Funny you don't hear A single word that I say But my letter to you Will stay by your side Thru' the years Till the loneliness is gone Sing if you will G D Em But the air you breathe A7 C I live to give you Father to son father to Father to father to son Joyful the sound Word goes around Father to son to son Kings will be crowned Word goes around Father to son to son Joyful the sound Word goes around Father to son to son Kings will be crowned Word goes around