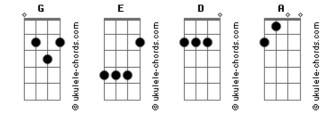

## Queen - Dragon attack

| Tom: G                                  | Dragon Attack                                                                                                                                                                                                              |
|-----------------------------------------|----------------------------------------------------------------------------------------------------------------------------------------------------------------------------------------------------------------------------|
| 2 Guitars                               | Take me to the room where the red's all red<br>Take me out of my head-'s what I said, yeah                                                                                                                                 |
| two gtrs 1:00<br>one guitar             | Hey take me to the room where the<br>green's all green<br>And from what I've seen it's hot it's mean<br>-Gonna use my stack<br>-It's gotta be Mack<br>-Gonna get me on the track<br>-Got a dragon on my back               |
|                                         | Take me to the room where the beat's all round<br>Gonna eat that sound - (yeah yeah yeah!)                                                                                                                                 |
| 3:03 rythm gtr1<br> rythm gtr2: E D A G | Take me to the room where the black's all white<br>And the white's all black take me back to the shack<br>-She don't take no prisoners<br>-Gonna give me the business<br>-Got a dragon on my back<br>-It's a dragon attack |
|                                         | Get down - I said so<br>Hey hey - All right                                                                                                                                                                                |
| 3:36                                    | She's low down<br>-She don't take no prisoners<br>Go down<br>-Gonna give me the business<br>No time<br>-Yeah chained to the rack!<br>Show time<br>-Got a dragon on my back                                                 |
| Transcribed by Pinter Denes             | -Got a dragon on my back<br>Show down<br>-Go find another customer                                                                                                                                                         |
| lyrics:                                 | Slow down<br>-I gotta make my way                                                                                                                                                                                          |