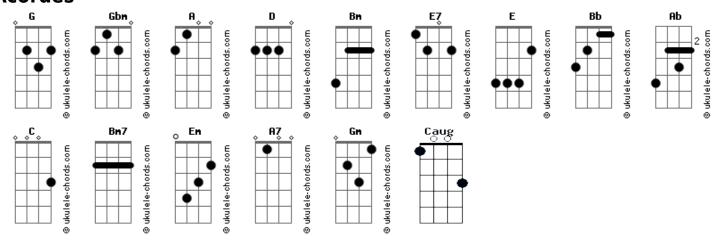

## **Queen - Bohemian Rhapsody**

```
Tom: G
                                                               if I'm not back again this time
                                                                   D A
                                                               tomorrow,Carry on, carry on
Is this the real life?
                                                              as if nothing really matters.
Is this just fantasy?
Caught in a landslide
                                                              Too late,
                                                                 Gbm
No escape from reality.
                                                              my time has come
                                                              Sends shivers down my spine,
Open your eyes
                                                               body's achin' all the time,
Look up to the skies and see
                                                              Goodbye everybody,
I'm just a poor boy, I need no sympathy
                                                                  Gbm
                                                               I've got to go,
           Bb A Ab A Bb
Because it easy come, easy go, little high, little low
                                                                                   n
                                                               Gotta leave you all behind and face the truth.
Any way the wind blows, doesn't realy matter to me
                                                                  Bm
                                                              Mama, Ooooh ...
                                                                Em
Mama, just killed a man
                                                               I don't want to die,
     Bm
put a gun against his head,
                                                               I sometimes wish I'd never been
            Bm7
pulled my trigger, now he's dead
                                                               born at all.
              Gbm
Mama life had just begun,
                                                               (deixe as notas soarem)
                     Bm7
but now I've gone and thrown it
                                                                    Bm
                                                              Mama, Ooooh ...
    F7
all away
                                                               I don't want to die,
Mama, Ooooh ...
                                                               I sometimes wish I'd never been
      Fm
didn't mean to make you cry,
                                                              born at all.
```

## **Acordes**