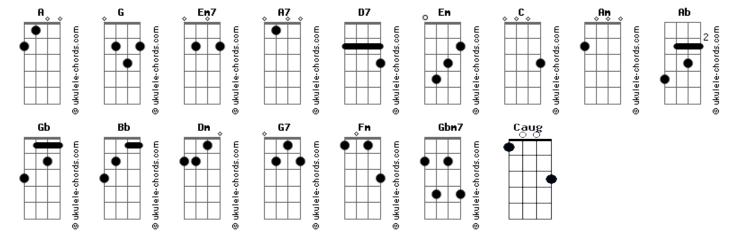

## **Queen - Bohemian Rhapsody**

```
tom:
               A (forma dos acordes no tom de G )
Capostraste na 2ª casa
Is this the real life?
Is this just fantasy?
Caught in a landslide
No escape from reality
Open your eyes
Look up to the skies and see
I'm just a poor boy
I need no sympathy
  Ab G Gb G
Because I'm easy come, easy go
Ab G Gb G
Little high, little low
       G
Anyway the wind blows
Bb D7
Doesn't really matter to me
G
To me
     Em
Mama, just killed a man
Put a gun against his head
Pulled my trigger, now he's dead
         Em
Mama, life had just begun
                    Am Am
Am Am Am But now I've gone and thrown it all away
```