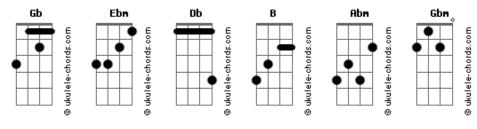

## **PVRIS - What's Wrong**

```
Intro: Ebm Db B Abm
Oh, oh, woah
Oh, oh, woah
Oh, oh, woah
Woah, woah
Fhm
Two years gone
Came back as some bones and so cynical
                 Fhm
This skin don't feel like home
It's all overgrown but you'll never know
Take the mirror from the wall so I can't see myself at all
           В
Don't wanna see another damn inch of my skull
Forget the poems of saints and ghosts
I'm the one I fear the most
Little did I know that I was only crying wolf
                    Dh
I know it's so wrong but I'm so far gone
Don't need you to tell me I'm so cynical
Don't need a metaphor for you to know I'm miserable
I don't need a metaphor for you to know I'm miserable
Fbm
        Db
Push and pull
Oh it's all getting old
No I didn't want this throne (no I didn't want this)
Only fools make feasts of gold
They rot the fruit on tables
When did I get so pitiful
```