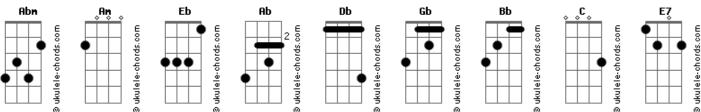

## **PUP - City**

```
[Refrão]
                           tom:
               {\sf Abm} (forma dos acordes no tom de {\sf Am} )
                                                              Am Dm
                                                                            C
                           Afinação: Eb Ab Db Gb Bb Eb
                                                              I'm weighed down in this city
Intro: Am C Am C
                                                              It's hard to live here
       E7 Am F C
       F Am E
                                                                    G
                                                              And I've been feeling restless
Am Dm C F
[Primeira Parte]
                                                              There's this battle raging in me
                                                               Am C
                                                              Don't want to love you anymore