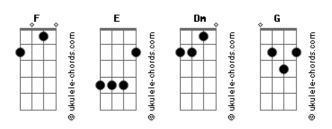

## **PUP - City**

```
[Refrão]
                           tom:
               {\sf Abm} (forma dos acordes no tom de {\sf Am} )
                                                              Am Dm
                                                                            C
                           Afinação: Eb Ab Db Gb Bb Eb
                                                              I'm weighed down in this city
Intro: Am C Am C
                                                              It's hard to live here
       E7 Am F C
       F Am E
                                                                    G
                                                              And I've been feeling restless
Am Dm C F
[Primeira Parte]
                                                              There's this battle raging in me
                                                               Am C
                                                              Don't want to love you anymore